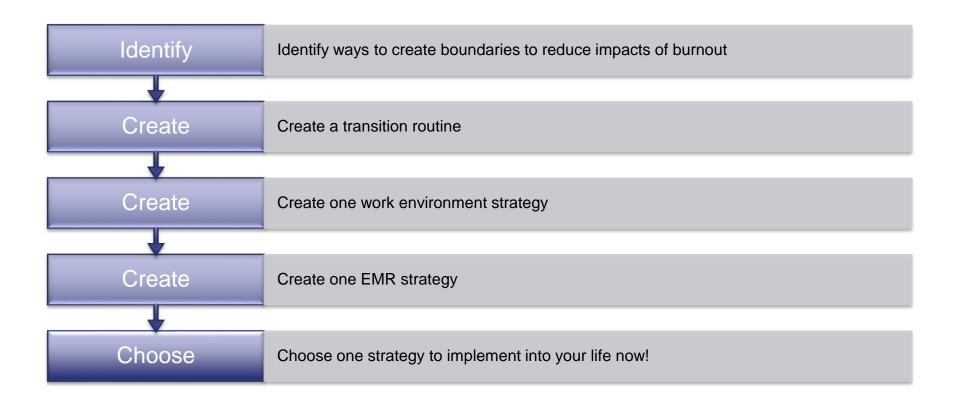

# **Objectives**

#### **Transition Routine**

- Creating mental boundaries between work and home life
  - Cup of coffee/ tea
  - Yoga/ stretching/ walk
  - Put work in a box and close it
  - Breathing exercises
  - Physical transition point
    - Road/ Bridge/ Door threshold

### Work Environment Strategies

- Work Environment
  - Autonomy in schedule
    - Seek flexibility
    - Schedule autonomy allows independence
  - Reward for work
    - Find your joy in work
      - Why do you do what you do?
      - Prioritize what we want from life and/or our job
  - Creating boundaries
    - If it doesn't fit with your ideal job, just say no
  - Addressing triggers and responses

### **EMR Strategies**

- Bulk processing
- Creating templates for "broken record" moments
- Make patient information handouts
- Spend time with a superuser
  - 10 min at the end of the day
- Team documentation
- Team huddles
- Give enough refills to get to followups
- Always schedule follow ups at the time of their appointment

#### Discussion and Questions

- Pick one of the three strategies from each identified areas to work on now!
  - When are you going to do it? When will you start?
  - How are you going to do it?
  - Who will hold you accountable?